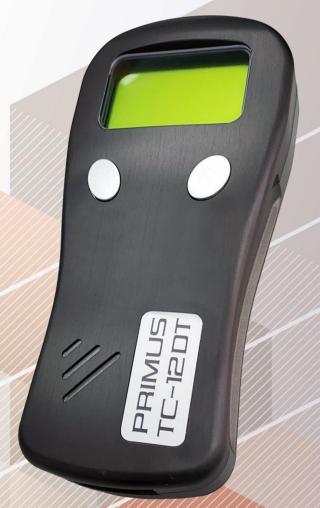

## PRIMUS Series HAND HELD CARD COUNTER

The PRIMUS series of portable card counters are the latest advance sophisticated counters for plastic cards. Its state of the art software counts many different card types. A build-in program allows users to select a choice of various common card types for counting – PVC/ABS/PC/PET/Thin cards, Transparent, Translucent, Black card, Coloured Core cards, Composite cards, embossed cards etc

Communications: Visual LCD display & audio signal

Dimensions: 160mmL x 75mmW x 30mmH x 290 grams | 3.7 volts